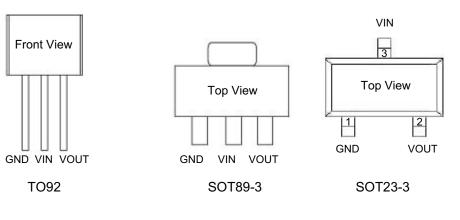

- Low power consumption
- Low voltage drop
- Low temperature coefficient

#### **Applications**

- Battery-powered equipment
- Communication equipment

- High input voltage (up to 16V)
- Output voltage accuracy: tolerance  $\pm 2\%$
- TO92, SOT89 and SOT23 package
- Audio/Video equipment

#### **General Description**

The KF71XXM series is a set of three-terminal low power high voltage regulators implemented in CMOS technology. They allow input voltages as high as 18V. They are available with several fixed output voltages ranging from 2.1V to 5.0V. CMOS technology ensures low voltage drop and low quiescent current. Although designed primarily as fixed voltage regulators, these devices can be used with external components to obtain variable voltages and currents.

### **Pin Assignment**



## **Application Circuits**