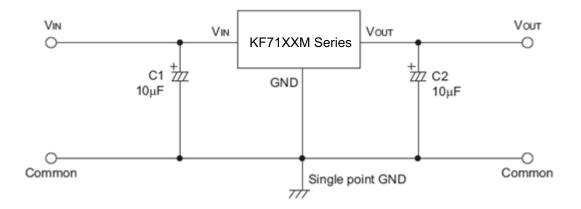

voltage drop
- Low temperature coefficient

#### **Applications**

- Battery-powered equipment
- Communication equipment

- High input voltage (up to 16V)
- Output voltage accuracy: tolerance  $\pm 2\%$
- TO92, SOT89 and SOT23 package
- Audio/Video equipment

#### **General Description**

The KF71XXM series is a set of three-terminal low power high voltage regulators implemented in CMOS technology. They allow input voltages as high as 18V. They are available with several fixed output voltages ranging from 2.1V to 5.0V. CMOS technology ensures low voltage drop and low quiescent current. Although designed primarily as fixed voltage regulators, these devices can be used with external components to obtain variable voltages and currents.

### **Pin Assignment**



## **Application Circuits**