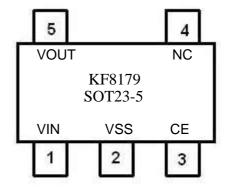

pin. The CE function allows the output of regulator to be turned off, resulting in greatly reduced power consumption. The KF8179 series can operate with up to 18V input.

#### **Selection Guide**



### **Typical Application Circuit**



#### **Features**

- Maximum Output Current: 400mA
- Dropout Voltage:104mV@ I<sub>OUT</sub> =100mA
- Operating Voltage Range: 2.5V~18V
- Highly Accuracy: ±2%
- Adjustable Output Voltage Option
- Standby Current: 60uA (TYP.)
- Line Regulation: 30mV (TYP.)
- Temperature Stability ≤ 0.5%
- Thermal Shutdown Protection: 164<sup>°</sup>C
- Packages:SOT23-5,SOT89-3

### **Typical Application**

- Consumer and Industrial Equipment Point of Regulation
- Switching Power Supply Post Regulation
- Hard Drive Controllers
- Battery Chargers

#### **Pin Configuration**





TEL: 0755-86130872 FAX: 0755-86130873 1 of 9