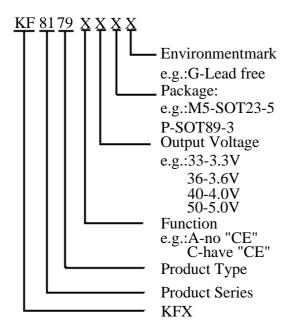

# 400mA Adjustable Voltage High Speed LDO Regulators

## **General Description**

The KF8179 series are highly accurate, low noise, LDO Voltage Regulators .On chip trimming adjusts the reference/output voltage to within  $\pm 2\%$  accuracy. Internal protection features consist of output current limiting, safe operating area compensation, and thermal shutdown. The current limiter's feedback circuit also operates as a short protect for the output current limiter and the output pin. The CE function allows the output of regulator to be turned off, resulting in greatly reduced power consumption. The KF8179 series can operate with up to 18V input.

#### **Selection Guide**



### **Typical Application Circuit**



#### **Features**

- Maximum Output Current: 400mA
- Dropout Voltage:104mV@ I<sub>OUT</sub> =100mA
- Operating Voltage Range: 2.5V~18V
- Highly Accuracy: ±2%
- Adjustable Output Voltage Option
- Standby Current: 60uA (TYP.)
- Line Regulation: 30mV (TYP.)
- Temperature Stability ≤ 0.5%
- Thermal Shutdown Protection: 164<sup>°</sup>C
- Packages:SOT23-5,SOT89-3

### **Typical Application**

- Consumer and Industrial Equipment Point of Regulation
- Switching Power Supply Post Regulation
- Hard Drive Controllers
- Battery Chargers

#### **Pin Configuration**





TEL: 0755-86130872 FAX: 0755-86130873 1 of 9