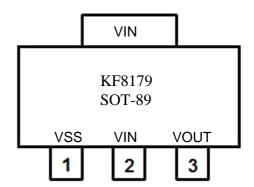

in. The CE function allows the output of regulator to be turned off, resulting in greatly reduced power consumption. The KF8179 series can operate with up to 18V input.

#### **Selection Guide**



### **Typical Application Circuit**



#### **Features**

- Maximum Output Current: 400mA
- Dropout Voltage:104mV@ I<sub>OUT</sub> =100mA
- Operating Voltage Range: 2.5V~18V
- Highly Accuracy: ±2%
- Adjustable Output Voltage Option
- Standby Current: 60uA (TYP.)
- Line Regulation: 30mV (TYP.)
- Temperature Stability ≤ 0.5%
- Thermal Shutdown Protection: 164<sup>°</sup>C
- Packages:SOT23-5,SOT89-3

### **Typical Application**

- Consumer and Industrial Equipment Point of Regulation
- Switching Power Supply Post Regulation
- Hard Drive Controllers
- Battery Chargers

#### **Pin Configuration**





TEL: 0755-86130872 FAX: 0755-86130873 1 of 9