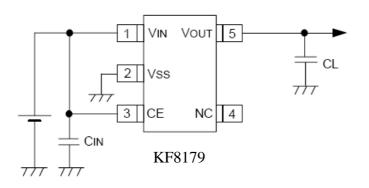

# 400mA Adjustable Voltage High Speed LDO Regulators

## **General Description**

The KF8179 series are highly accurate, low noise, LDO Voltage Regulators .On chip trimming adjusts the reference/output voltage to within  $\pm 2\%$  accuracy. Internal protection features consist of output current limiting, safe operating area compensation, and thermal shutdown. The current limiter's feedback circuit also operates as a short protect for the output current limiter and the output pin. The CE function allows the output of regulator to be turned off, resulting in greatly reduced power consumption. The KF8179 series can operate with up to 18V input.

#### **Selection Guide**



### **Typical Application Circuit**



#### **Features**

- Maximum Output Current: 400mA
- Dropout Voltage:104mV@ I<sub>OUT</sub> =100mA
- Operating Voltage Range: 2.5V~18V
- Highly Accuracy: ±2%
- Adjustable Output Voltage Option
- Standby Current: 60uA (TYP.)
- Line Regulation: 30mV (TYP.)
- Temperature Stability ≤ 0.5%
- Thermal Shutdown Protection: 164<sup>°</sup>C
- Packages:SOT23-5,SOT89-3

### **Typical Application**

- Consumer and Industrial Equipment Point of Regulation
- Switching Power Supply Post Regulation
- Hard Drive Controllers
- Battery Chargers

#### **Pin Configuration**





TEL: 0755-86130872 FAX: 0755-86130873 1 of 9